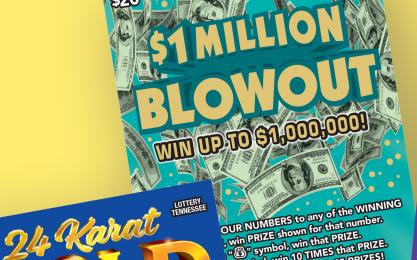

## AUGUST 2022 **AVAILABLE** AUGUST 2

LOTTERY TENNESSEE

WIN UP TO \$200,000!

\$5

ଶ

Reveal a "**7**" syn

win DOUBLE that PRIZE. Reveal a "21" symbo , win PRIZE shown for th

vin TRIPLE that P

**a** 000

win PRIZE shown for that number. "
<sup>(()</sup> symbol, win that PRIZE. " symbol, win 10 TIMES that PRIZE. ' symbol, win ALL 25 PRIZES!

Match any of YOUR NUMBERS to either WINNING NUMBER, win PRIZE shown Y OF YOUR NUMBERS TO RETURE WINNING NUMBER, WIIT FAIL for that number. Get a " 💬 " symbol, win that PRIZE.

\$2

DRIZE PRIZE PRIZE PRIZE PRIZE PRIZE PRIZE ,000! PRIZE WIN UP TO \$2 1

Visit thlottery.com to "Play It A

| 1 | GAME #        | GAME NAME                    | PRICE    | UPC                   | OVERALL ODDS       |
|---|---------------|------------------------------|----------|-----------------------|--------------------|
|   | GAME 1175     | 7-11-21                      | \$1      | 687355811750          | 1: 4.49            |
|   | GAME 1176     | 24 KARAT GOLD                | \$2      | 687355811767          | 1: 4.36            |
|   | GAME 1177     | SERIOUS MONEY                | \$5      | 687355811774          | 1: 3.98            |
|   | GAME 1178     | \$1 MILLION BLOWOUT          | \$20     | 687355811781          | 1: 3.10            |
|   | Please rememb | er to deface winning tickets | after yo | our daily reconciliat | tion is completed. |