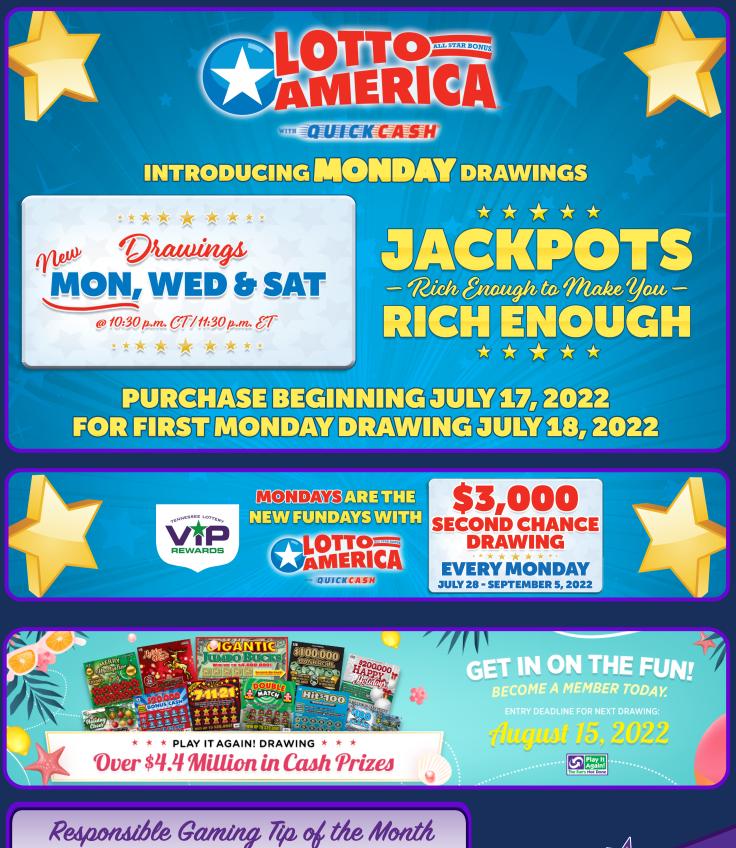

## RETAILER JULY 2022 JULY 2022

LOTTERY TENN

UP TO \$200,000

52

MIN

\$10

IN UP TO \$20,0

## AVAILABLE JULY 5

WIN UP TO \$75,000

37

54

44

**a** 000

n to "Play it Again!" plus earn VIP R

LOTTERY TENNESSEE