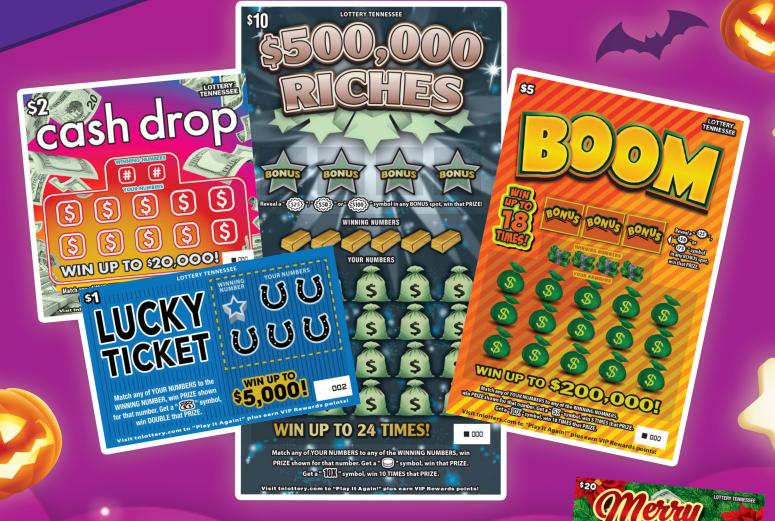

# AVAILABLE OCTOBER 4

| GAME NAME        | PRICE                                        | UPC                                                              | OVERALL ODDS                                                                                                         |
|------------------|----------------------------------------------|------------------------------------------------------------------|----------------------------------------------------------------------------------------------------------------------|
| Lucky Ticket     | \$1                                          | 687355811835                                                     | 1: 4.66                                                                                                              |
| Cash Drop        | \$2                                          | 687355811842                                                     | 1: 4.42                                                                                                              |
| Boom             | \$5                                          | 687355811859                                                     | 1: 4.07                                                                                                              |
| \$500,000 Riches | s \$10                                       | 687355811866                                                     | 1: 3.47                                                                                                              |
| Merry Money      | \$20                                         | 687355811873                                                     | 1: 2.82                                                                                                              |
| 3                | Lucky Ticket Cash Drop Boom \$500,000 Riches | Lucky Ticket \$1  Cash Drop \$2  Boom \$5  \$500,000 Riches \$10 | Lucky Ticket \$1 687355811835  Cash Drop \$2 687355811842  Boom \$5 687355811859  \$500,000 Riches \$10 687355811866 |

Available October 4

**Prize Claim Information:** Prizes less than \$600 can be claimed at any Tennessee Lottery retailer. Prizes of \$600 or more must be claimed at the Nashville Headquarters claim center or the claim centers at the district offices in Chattanooga, Knoxville and Memphis. Prizes of \$200,000 or more must be claimed at the Nashville Headquarters. Play It Again! winners of prizes of \$50,000 or more are required to claim at Tennessee Education Lottery Headquarters in Nashville. If you have any questions or need assistance with any Tennessee Lottery game, please call Retailer Services at 1-800-826-4311 Option #5.