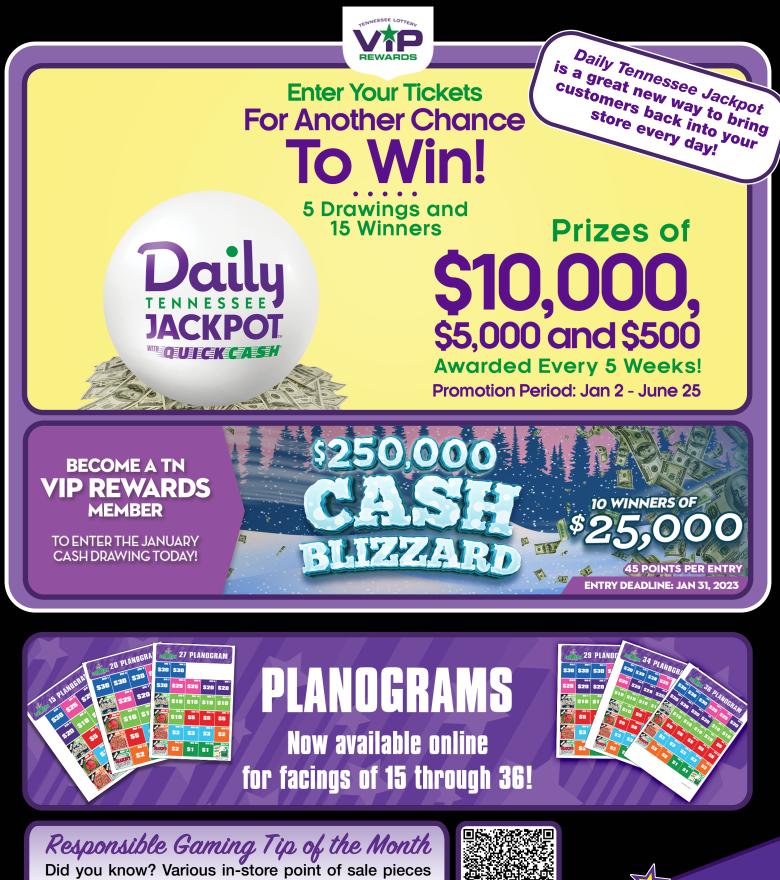

15      |
| Please remember to deface winning tickets after your daily reconciliation is completed. |                      |       |              |              |

WIN UP TO \$10,000!

**Prize Claim Information:** Prizes less than \$600 can be claimed at any Tennessee Lottery retailer. Prizes of \$600 or more must be claimed at the Nashville Headquarters claim center or the claim centers at the district offices in Chattanooga, Knoxville and Memphis. Prizes of \$200,000 or more must be claimed at the Nashville Headquarters. Play It Again! winners of prizes of \$50,000 or more are required to claim at Tennessee Education Lottery Headquarters in Nashville. If you have any guestions or need assistance with any Tennessee Lottery game, please call Retailer Services at 1-800-826-4311 Option #5.



Did you know? Various in-store point of sale pieces include a QR code. When scanned with a smartphone camera or QR scanner, the code directs users to the Play Responsibly section of the Lottery website. This is just another way for players to easily access Responsible Gaming resource information if they or someone they know needs help.