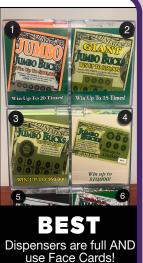

### Always keep your bins full! Why?

Here are just a few reasons:

- Full bins increase profit. Customers won't buy what they can't see!
- You should use all of your bins to offer a diverse product selection, which encourages customer loyalty. Full bins motivate your customers to come back to see you!
- Encourages customers to spend their winnings at your store.
- Creates cross sales opportunities.

On your Sales Representative's next visit, please ask them about the sales impact of empty dispensers.