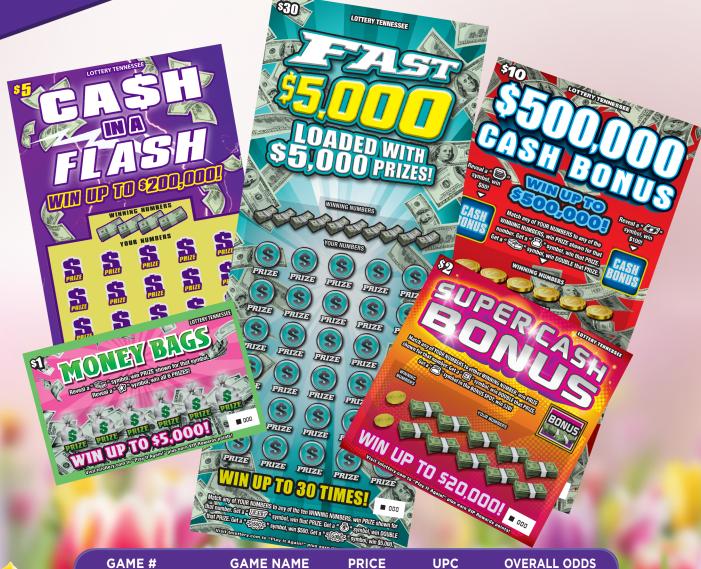

# AVAILABLE APRIL 4

| GAME#            | GAME NAME                    | PRICE    | UPC                  | OVERALL ODDS     |  |
|------------------|------------------------------|----------|----------------------|------------------|--|
| <b>GAME 1209</b> | Money Bags                   | \$1      | 687355812092         | 1: 4.83          |  |
| <b>GAME 1210</b> | Super Cash Bonus             | \$2      | 687355812108         | 1: 4.13          |  |
| <b>GAME 1211</b> | Cash In A Flash              | \$5      | 687355812115         | 1: 4.02          |  |
| <b>GAME 1212</b> | \$500,000 Cash Bonus         | \$10     | 687355812122         | 1: 2.90          |  |
| <b>GAME 1213</b> | Fast \$5,000                 | \$30     | 687355812139         | 1: 2.74          |  |
| Please rememb    | er to deface winning tickets | after vo | ur daily reconciliat | ion is completed |  |