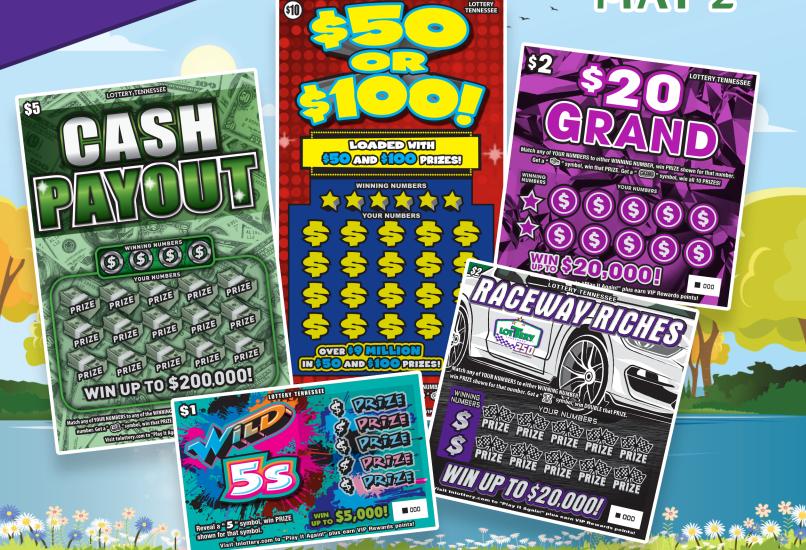

## RETAILER UPDATE MAY 2023

| GAME #          | GAME NAME                | PRICE       | UPC                  | OVERALL ODDS       |  |
|-----------------|--------------------------|-------------|----------------------|--------------------|--|
| GAME 1214       | Wild 5s                  | \$1         | 687355812146         | 1: 4.54            |  |
| GAME 1215       | \$20 Grand               | \$2         | 687355812153         | 1: 4.42            |  |
| GAME 1173       | <b>Raceway Riches</b>    | \$2         | 687355811736         | 1: 4.40            |  |
| GAME 1216       | Cash Payout              | \$5         | 687355812160         | 1: 4.16            |  |
| GAME 1217       | \$50 or \$100!           | \$10        | 687355812177         | 1: 7.73            |  |
| Please remember | to deface winning ticket | ts after yo | ur daily reconciliat | tion is completed. |  |