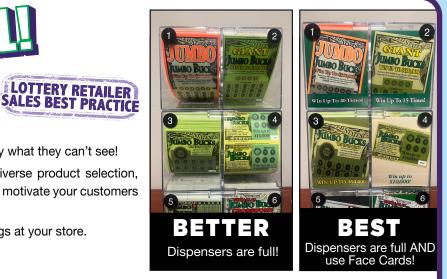

## Always keep your bins full! Why?

Here are just a few reasons:

- Full bins increase profit. Customers won't buy what they can't see!
- You should use all of your bins to offer a diverse product selection, which encourages customer loyalty. Full bins motivate your customers to come back to see you!
- Encourages customers to spend their winnings at your store.
- Creates cross-sell opportunities.