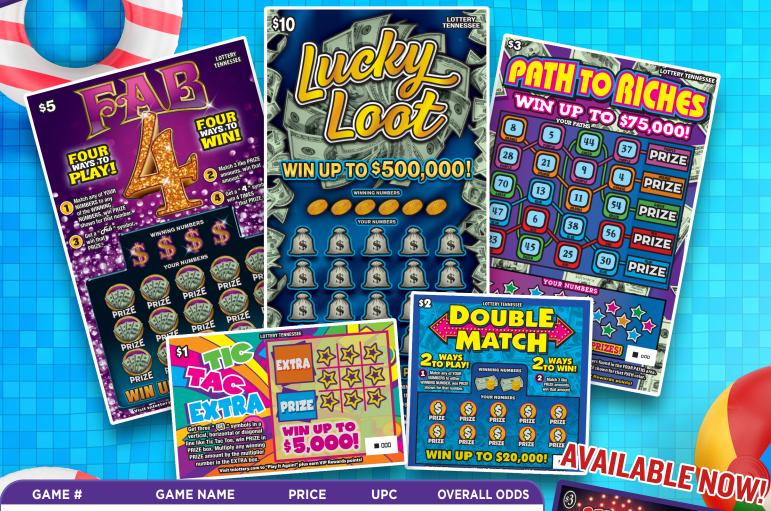

## AVAILABLE BY JULY 3

| GAME#                                                                                   | GAME NAME                            | PRICE | UPC          | OVERALL ODDS |
|-----------------------------------------------------------------------------------------|--------------------------------------|-------|--------------|--------------|
| <b>GAME 1222</b>                                                                        | Tic Tac Extra                        | \$1   | 687355812221 | 1: 4.75      |
| <b>GAME 1223</b>                                                                        | Double Match                         | \$2   | 687355812238 | 1: 4.50      |
| <b>GAME 1201</b>                                                                        | Red, White & Blue Jumbo Bucks Season | s \$3 | 687355812016 | 1: 3.65      |
| <b>GAME 1224</b>                                                                        | Path To Riches                       | \$3   | 687355812245 | 1: 3.86      |
| <b>GAME 1225</b>                                                                        | FAB 4                                | \$5   | 687355812252 | 1: 4.01      |
| <b>GAME 1226</b>                                                                        | Lucky Loot                           | \$10  | 687355812269 | 1: 3.46      |
| Please remember to deface winning tickets after your daily reconciliation is completed. |                                      |       |              |              |