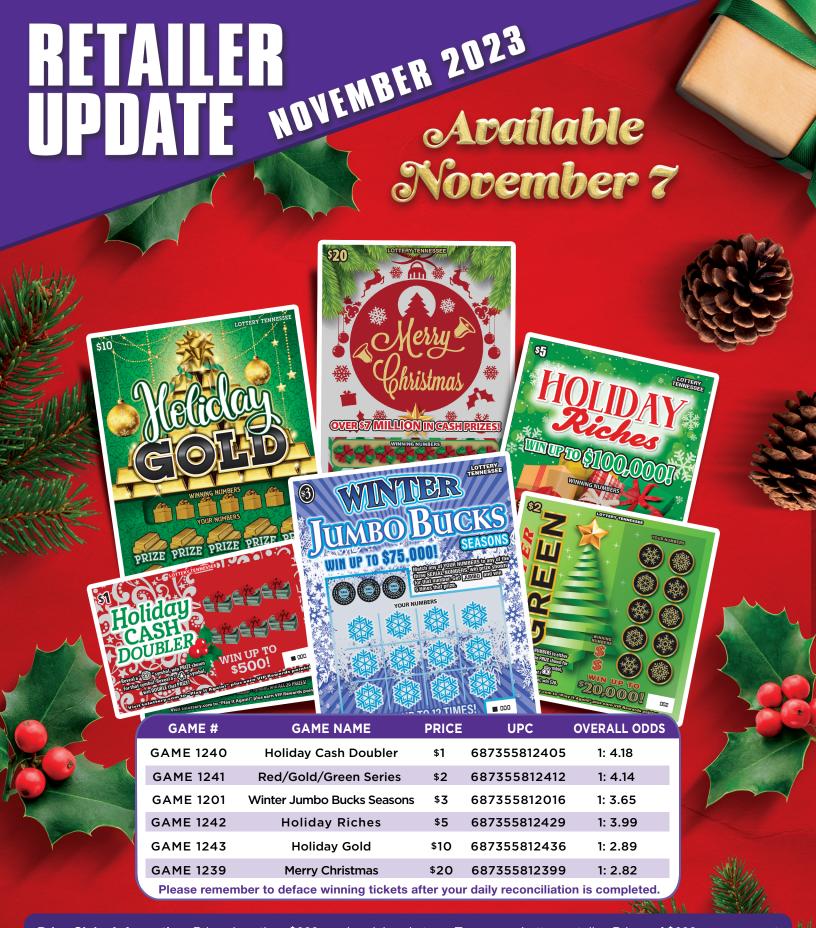

**Prize Claim Information:** Prizes less than \$600 can be claimed at any Tennessee Lottery retailer. Prizes of \$600 or more must be claimed at the Tennessee Education Lottery Headquarters claim center in Nashville or the claim centers at the district offices in Chattanooga, Knoxville and Memphis. Prizes of \$200,000 or more must be claimed at the Nashville Headquarters. Play It Again! winners of prizes of \$50,000 or more are also required to claim at the Nashville Headquarters. If you have any questions or need assistance with any Tennessee Lottery game, please call Retailer Services at 1-800-826-4311 Option #5.



END OF

The official End of Game date for these Instant Games is Friday, November 17, 2023. The last day to redeem prizes from these games is Thursday, February 15, 2024.