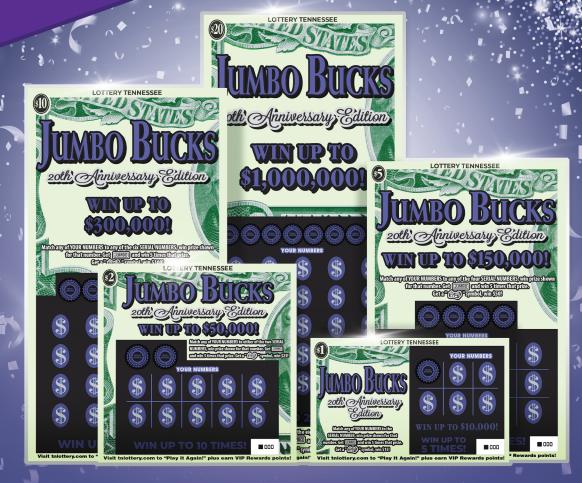

#### **AVAILABLE JANUARY 2**

| <u>,                                    </u> | GAME #              | GAME NAME                                                                       | PRICE             | UPC                               | OVERALL ODDS        |
|----------------------------------------------|---------------------|---------------------------------------------------------------------------------|-------------------|-----------------------------------|---------------------|
|                                              | <b>GAME 1248</b>    | Jumbo Bucks 20th Anniversary Edition                                            | \$1               | 687355812481                      | 1: 4.59             |
|                                              | <b>GAME 1249</b>    | Jumbo Bucks 20th Anniversary Edition                                            | \$2               | 687355812498                      | 1: 4.03             |
|                                              | <b>GAME 1250</b>    | Jumbo Bucks 20th Anniversary Edition                                            | \$5               | 687355812504                      | 1: 3.19             |
|                                              | <b>GAME 1251</b>    | Jumbo Bucks 20th Anniversary Edition                                            | \$10              | 687355812511                      | 1: 3.13             |
|                                              | GAME 1252<br>Please | Jumbo Bucks 20th Anniversary Edition remember to deface winning tickets after y | \$20<br>our daily | 687355812528 reconciliation is co | 1: 2.98<br>mpleted. |