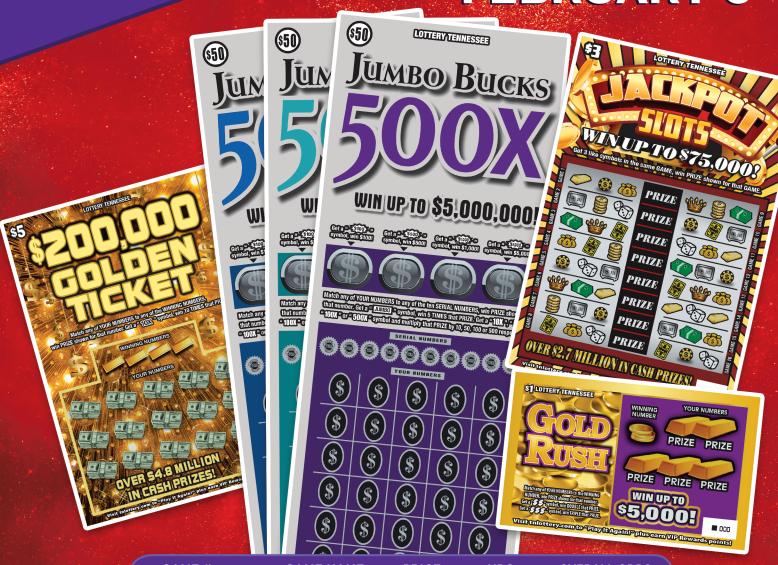

## **AVAILABLE FEBRUARY** 6

| GAME #           | GAME NAME               | PRICE | UPC          | OVERALL ODDS |
|------------------|-------------------------|-------|--------------|--------------|
| <b>GAME 1253</b> | GOLD RUSH               | \$1   | 687355812535 | 1: 4.66      |
| <b>GAME 1254</b> | JACKPOT SLOTS           | \$3   | 687355812542 | 1: 3.86      |
| <b>GAME 1255</b> | \$200,000 GOLDEN TICKET | \$5   | 687355812559 | 1: 3.99      |
| <b>GAME 1256</b> | JUMBO BUCKS 500X        | \$50  | 687355812566 | 1: 2.64      |

INTRODUCING OUR SECOND
\$50 INSTANT GAME

- All prizes of \$50,000 and below have a chance to be multiplied by 10x, 50x, 100x or 500x!
- The first \$50 instant game continues to be a best-seller since it launched in 2023, providing a year of established and sustainable sales for the \$50 price point.