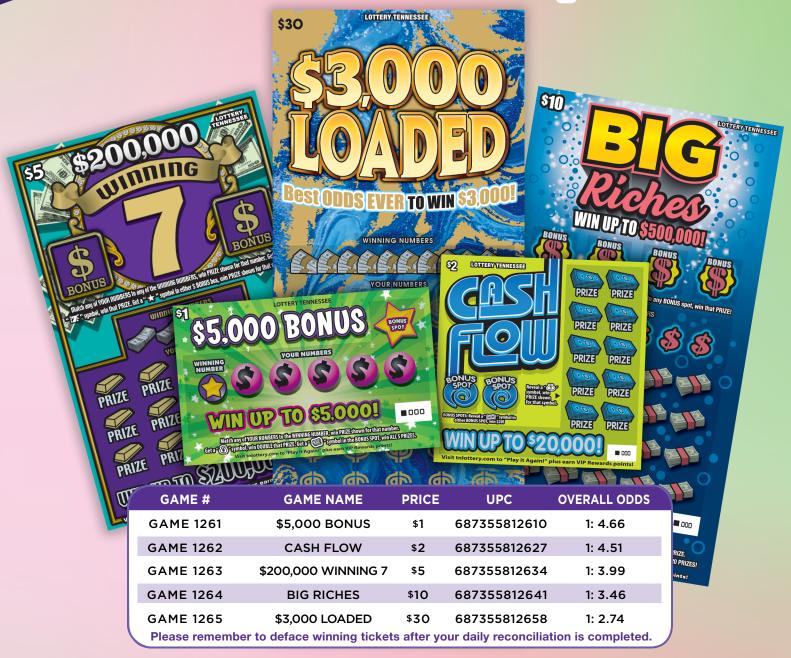

EMPHOTICE

The official End of Game date for these Instant Games is Tuesday, April 16, 2024. The last day to redeem prizes from these games is Monday, July 15, 2024.

Don't Miss Your Chance To **CA\$H IN!** 

| GAME# | <b>GAME NAME</b>  | PRICE POINT | GAME# | <b>GAME NAME</b>        | PRICE POINT |
|-------|-------------------|-------------|-------|-------------------------|-------------|
| 866   | Royal Jumbo Bucks | \$30        | 1199  | Jumbo Bucks Diamond     | \$10        |
| 1126  | Emeralds          | \$1         | 1208  | 100X (2023)             | \$10        |
| 1127  | Rubies            | \$2         | 1215  | \$20 Grand              | \$2         |
| 1131  | Cash Spooktacular | \$2         | 1217  | \$50 or \$100           | \$10        |
| 1139  | Platinum Doubler  | \$1         | 1225  | Fab 4                   | \$5         |
| 1142  | Jumbo Bucks Bonus | \$30        | 1240  | Holiday Cash Doubler    | \$1         |
| 1147  | Wild Doubler \$\$ | \$1         | 1242  | Holiday Riches          | \$5         |
| 1148  | Triple \$\$\$     | \$2         | 1959  | Giant Jumbo Bucks       | \$5         |
| 1155  | Casino Nights     | \$1         | 1961  | Millionaire Jumbo Bucks | \$20        |
| 1160  | Neon \$           | \$1         | 1991  | JUMBO Jumbo Bucks       | \$10        |
| 1164  | Hot \$5,000       | \$1         | 1992  | JUMBO Jumbo Bucks       | \$10        |
| 1189  | Happy Holidays    | \$2         |       |                         |             |