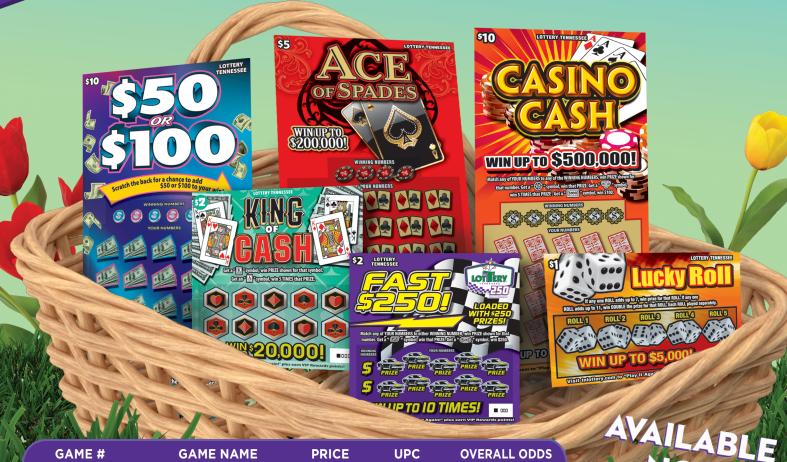

## AVAILABLE MAY 7

| 1 | GAME#            | GAME NAME                              | PRICE | UPC          | OVERALL ODDS |
|---|------------------|----------------------------------------|-------|--------------|--------------|
|   | <b>GAME 1266</b> | LUCKY ROLL                             | \$1   | 687355812665 | 1: 4.67      |
|   | <b>GAME 1267</b> | KING OF CASH                           | \$2   | 687355812672 | 1: 4.38      |
|   | <b>GAME 1271</b> | FAST \$250                             | \$2   | 687355812719 | 1: 4.45      |
|   | <b>GAME 1201</b> | JUMBO BUCKS SEASONS HAPPY MOTHER'S DAY | \$3   | 687355812016 | 1: 3.65      |
|   | <b>GAME 1268</b> | ACE OF SPADES                          | \$5   | 687355812689 | 1: 3.26      |
|   | <b>GAME 1269</b> | CASINO CASH                            | \$10  | 687355812696 | 1: 7.78      |
|   | <b>GAME 1270</b> | \$50 or \$100                          | \$10  | 687355812702 | 1: 4.45      |